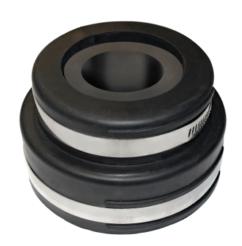

## 4" Entry Port Boot w/1 Hole Cushion for 2-1/4" OD Cable

| Part #  | Description                           |
|---------|---------------------------------------|
| EB42141 | 4" Cushion 1 Hole for 2-1/4" OD Cable |

| General Specification |                 |  |
|-----------------------|-----------------|--|
| Quantity              | 1 Boot Assembly |  |
| Color                 | Black           |  |

| Part #  | Dimensions                      |                |
|---------|---------------------------------|----------------|
| EB400   | <b>Cushion Cavity Thickness</b> | 1"             |
|         | Cushion Cavity ID               | 3.3"           |
|         | Mounting Cavity Depth           | 1.25"          |
|         | <b>Mounting Cavity ID</b>       | 4"             |
| EBC2141 | Thickness                       | 1"             |
|         | Hole ID                         | 1, 2-1/4" Hole |